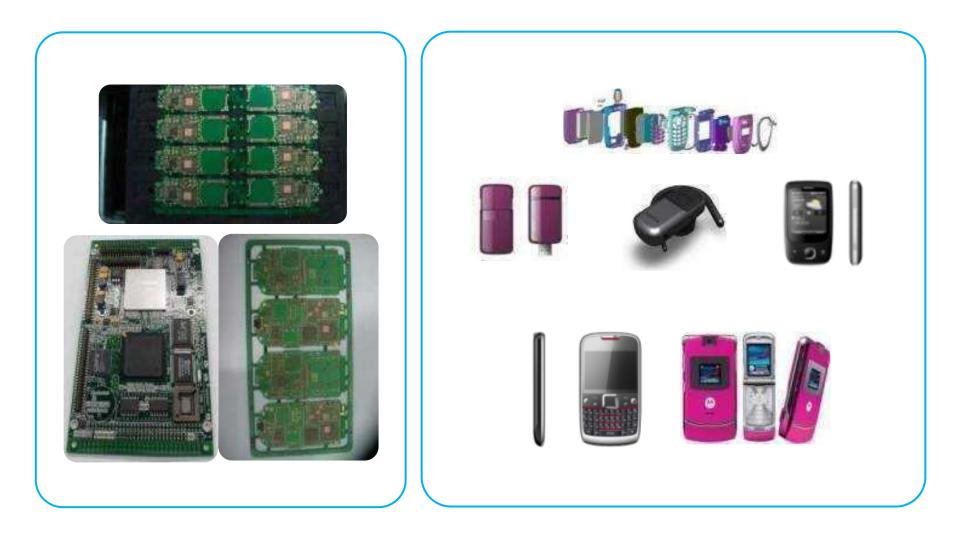

# Passion, Innovation, Equal Opportunity, Attention to Details





Founded in May, 2003, invested in a fund of more than 10M RMB, well known for its first class modern education equipment. Yadi Kindergarten



Founded in 2004, a provincial standard modern kindergarten



# **BYD's Vertical-Integration Details**





## **BYD IT UNIT**





#### Division 1 Ni Battery, Precision Metal



Charger





Connector



FPC

**Surface Decoration** 

**Metal Stamping** 



#### Division 2 Li-ion Battery, Fe Battery, Solar, Power



## Division 3 Keypad, Plastics, Alloys



#### BYD

#### Division 4 LCD, Touch Panel





#### Division 5 Cell Phone ODM





#### Division 6 Microelectronics





## Division 7 LED, Camera, Lens, Package Material



BYD

## **Division 8** Laptop



#### Division 9 EMS