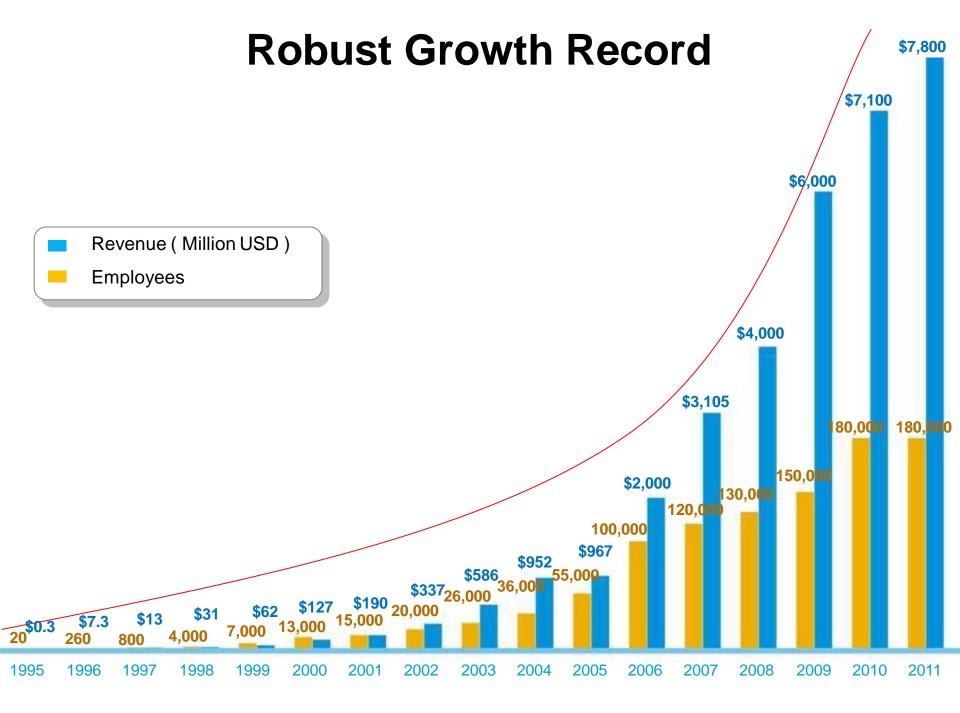

#### **BYD Milestones**

#### 1995

BYD was established in Shenzhen with only 20 people and \$0.3mil. investment.

#### 2002

BYD Co., Ltd. was listed on Hong Kong Exchange (1211.HK) and created the highest issue price.

#### 2007

BYD Electronics (International) Co., Ltd. was listed on Hong Kong Exchange (00285. HK).

#### 2011

BYD Co., Ltd. was listed on Shenzhen Stock Exchange (002594. SZ).

#### 2011

BYD North American Headquarters was opened in Los Angeles.