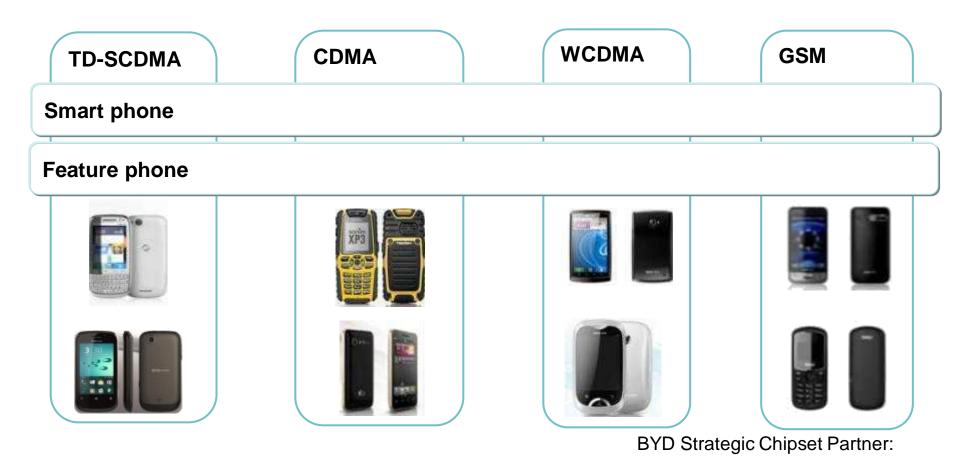

100KW Charge: 3h,100%





#### **Corporate Culture**



**Sports Field** 



Fashionable & modern Yadi Village

National standard Sports Field

#### Passion, Innovation, Equal Opportunity, Attention to Details





Founded in May, 2003, invested in a fund of more than 10M RMB, well known for its first class modern education equipment. Yadi Kindergarten



Founded in 2004, a provincial standard modern kindergarten



# **BYD's Vertical-Integration Details**





## **BYD IT UNIT**





#### Division 1 Ni Battery, Precision Metal



Charger





Connector



FPC

**Surface Decoration** 

**Metal Stamping** 



#### Division 2 Li-ion Battery, Fe Battery, Solar, Power



## Division 3 Keypad, Plastics, Alloys



#### BYD

#### Division 4 LCD, Touch Panel





#### Division 5 Cell Phone ODM





#### Division 6 Microelectronics





## Division 7 LED, Camera, Lens, Package Material



BYD

## **Division 8** Laptop



#### Division 9 EMS