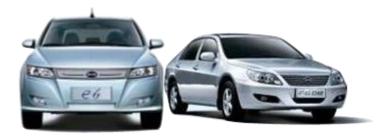

#### BYD: the first Auto Manufacturer in the world to launch Fe Battery Operated Electric Vehicle.

Spec of e6 Range: 240-300km 10KW DC Fully Charge: 6 h 100KW DC Charge: 40 min, 100% 20 min, 50% Spec of F3DM EV Range: 60-100km Charging Time: 6~7 h (household)