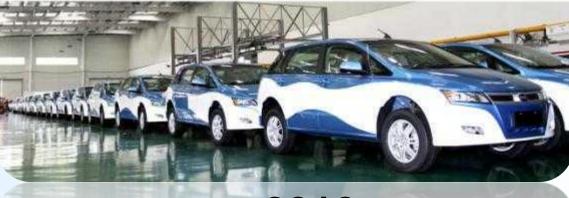

#### 2010

BYD delivered 200 eBuses and 300 e6 taxis to 26<sup>th</sup> Universiade Shenzhen to form the largest pure electric public fleet.