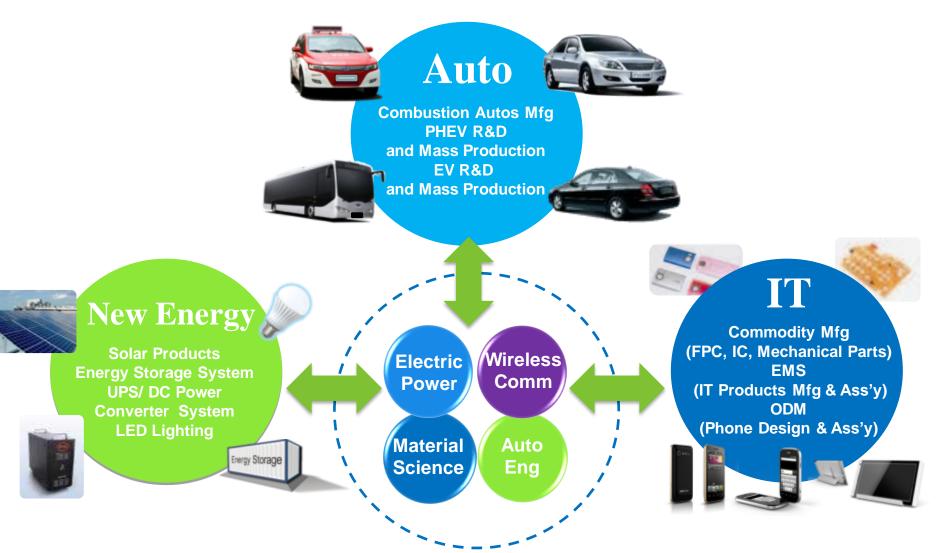

of the Top 25 Most Innovative Companies



Build Your Dreams

## The 25 Most Innovative Companies 2010



Build Your Dreams



# – #1 largest cell phone ODM in China (2000 engineers)



Build Your Dreams

#### **Most Vertically-Integrated ODM**



# BYD - 1<sup>st</sup> company to announce an electric car using Fe battery in the world



Build Your Dreams



BYD - the most innovative independent national auto brand

# BYD

 1<sup>st</sup> company in the World to provide a fully vertically integrated solution for green energy technologies.



#### **BYD Zero Emission Total Solution**





**LED Lighting** 





Household Energy Control System Providing the Whole Set Energy Consumption Solution





**PV** System

**Energy Generation** 

**Energy Application** 

#### **BYD Business Areas**





#### **BYD Global Footprint**





Build Your Dreams



#### **BYD Milestones**



#### 1995

BYD was established in Shenzhen with only 20 people and \$0.3mil. investment.

#### **BYD Milestones**

#### 2002

BYD Co., Ltd. was listed on Hong Kong Exchange (1211.HK) and created the highest issue price.

#### 2007

BYD Electronics (International) Co., Ltd. was listed on Hong Kong Exchange (00285. HK).

#### 2011

BYD Co., Ltd. was listed on Shenzhen Stock Exchange (002594. SZ).

#### **BYD Milestones**



#### 2011

BYD North American Headquarters was opened in Los Angeles.

#### **BYD Milestones - IT**



#### 2000

Became the first Li-ion battery supplier to Motorola in China.



#### 2003

BYD initiated its auto business and set up Xi'an plant.



#### 2009

BYD Changsha bus plant was