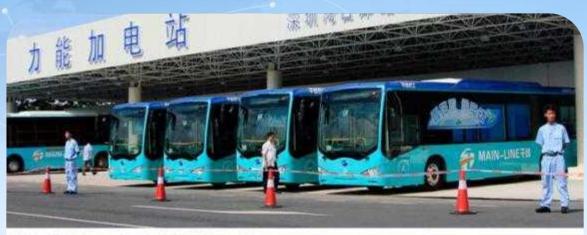

#### 2010

BYD delivered 200 eBuses and 300 e6 taxis to 26<sup>th</sup> Universiade Shenzhen to form the largest pure electric public fleet.