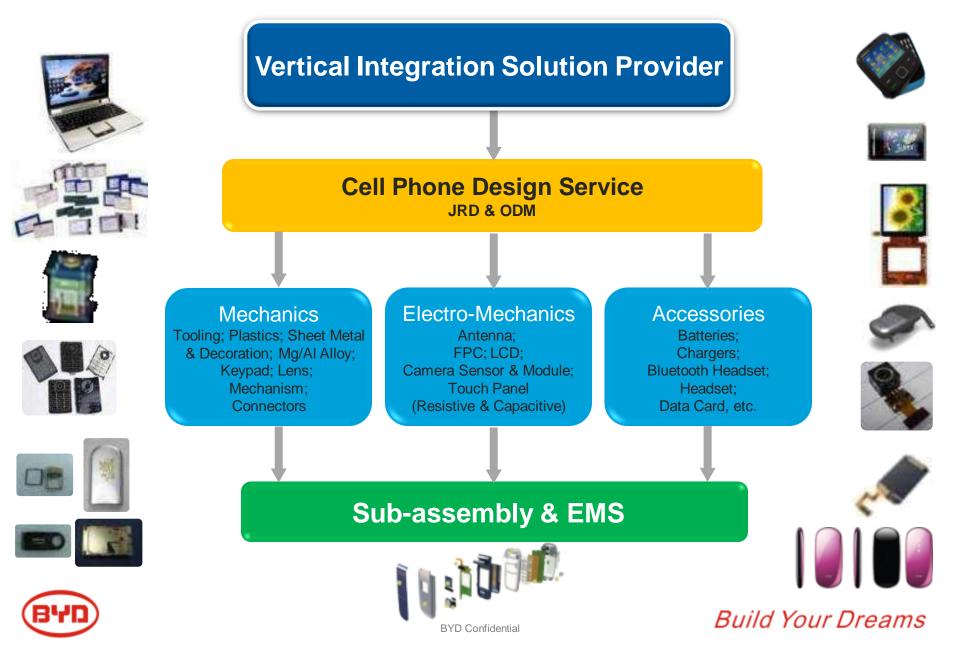

#### **Most Vertically-Integrated ODM**

# **BYD's Vertical-Integration Details**