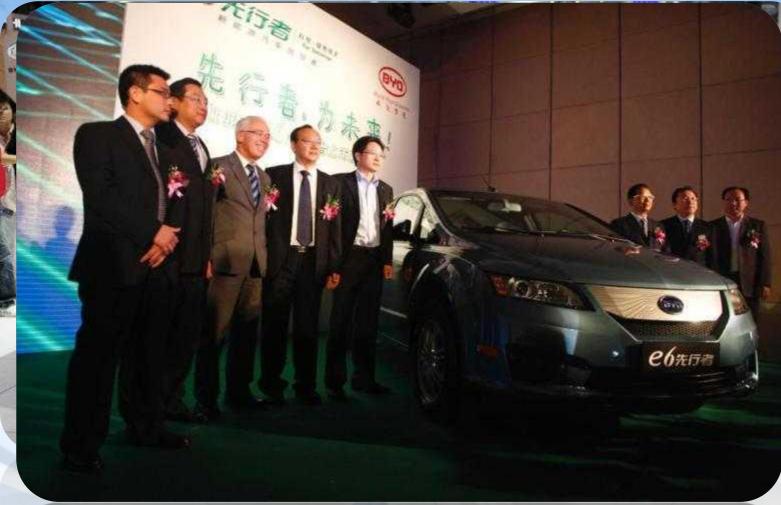

#### BYD: the first Auto Manufacturer in the world to launch Fe Battery Operated Electric Vehicle.

Spec of e6 Range: 240-300km 10KW DC Fully Charge: 6 h 100KW DC Charge: 40 min, 100% 20 min, 50% Spec of F3DM EV Range: 60-100km Charging Time: 6~7 h (household)