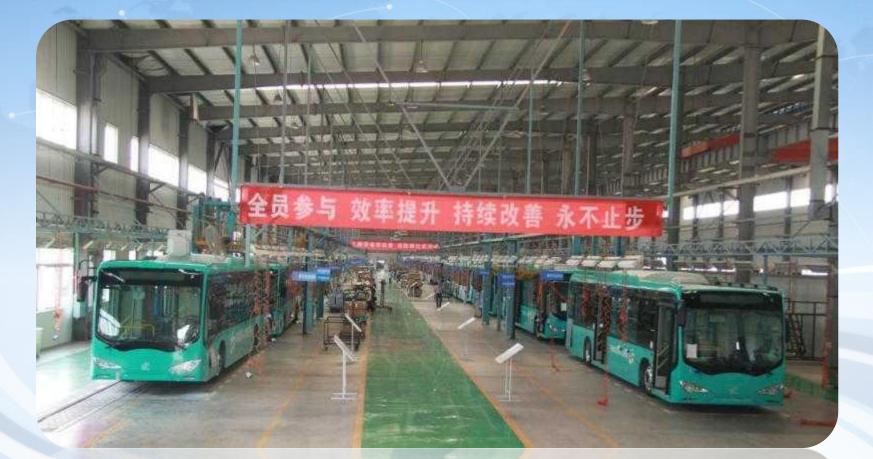

#### 2009

BYD Changsha bus plant was built for electric bus manufacture.

#### **BYD's Electric Bus**

BYD eBus: a new-energy, new-power and new-concept pure electric bus

Core Technology: Fe battery and in-wheel motor drive

Range: 40km/h, 400-500 km; city driving, 250-300 km

Charging: 50KW Charge: 6h, 100%, 100KW Charge: 3h,100%